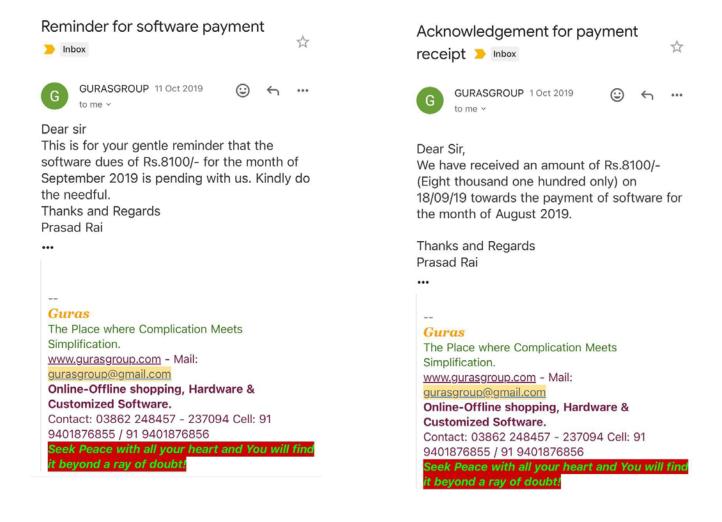

#### Sub: Reminder on SIMS (Software) payment.

Dear Sir,

I would to have a gentle reminder to you and your esteem institution that your software payment is pending with us from last September 2019 to January 2020. So, as per our record your total enrolment is 540, for which your monthly payment comes Rs. 8100/- @ of Rs.15 per student. Thus, your gross total payment for 5 months becomes Rs. 40500/-(Forty thousand and five hundred only).

Further, I would like to request you to look into this matter and do the needful as early as possible. Henceforth, we would be expecting software fees on monthly basis preferably before 10<sup>th</sup> of every month for the convenient of both sides.

We have mentioned our bank detail below for your ready reference. Further, we request you to mail us your payment receipt or counterfoil for our confirmation of the payment.

We would like to hear from you if have any queries related to this issue. Please let us know any of software related issues through call or mail.

#### Our Bank details:

 Bank: SBI Evening Branch, Dimapur: Nagaland Infavor of: "Guras Marketing" Account No.37828740362 IFSC: SBIN0008068

 Bank: Axis Bank, City Tower, Dimapur: Nagaland Infavor of "Guras Marketing" Account No. 918020103849715

IFSC: UTIB0000378

Sincerly

Prasad Rai Sales and Marketing Manager Phone: 9436073297