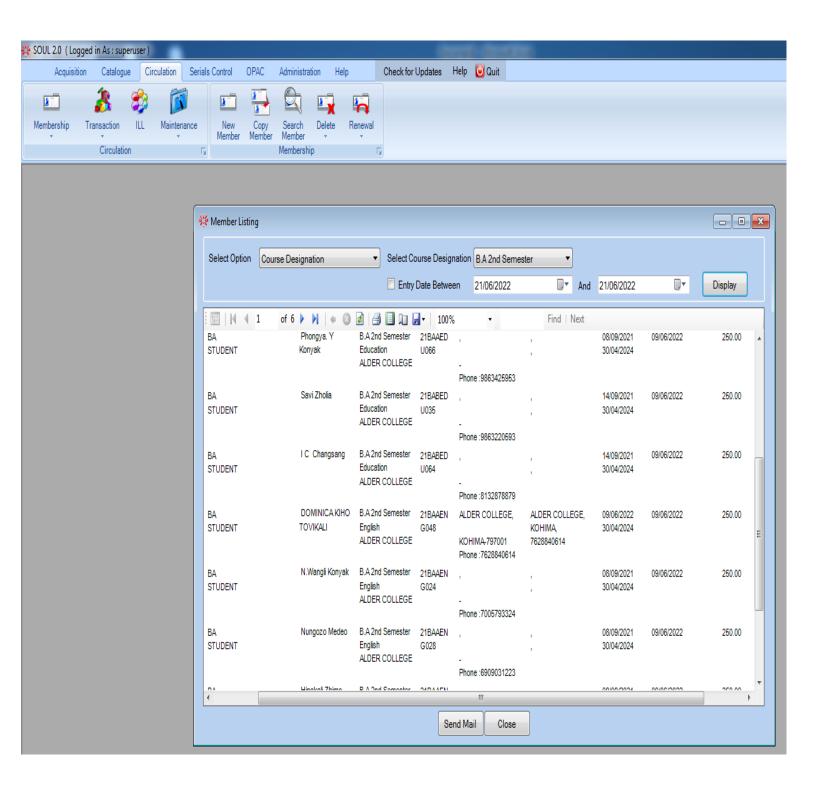

# **Circulation Process for Member List in SOUL 2.0 ILMS (Faculty & Student)**

To circulate books and enter new members, it is shown below:

#### **Student list**