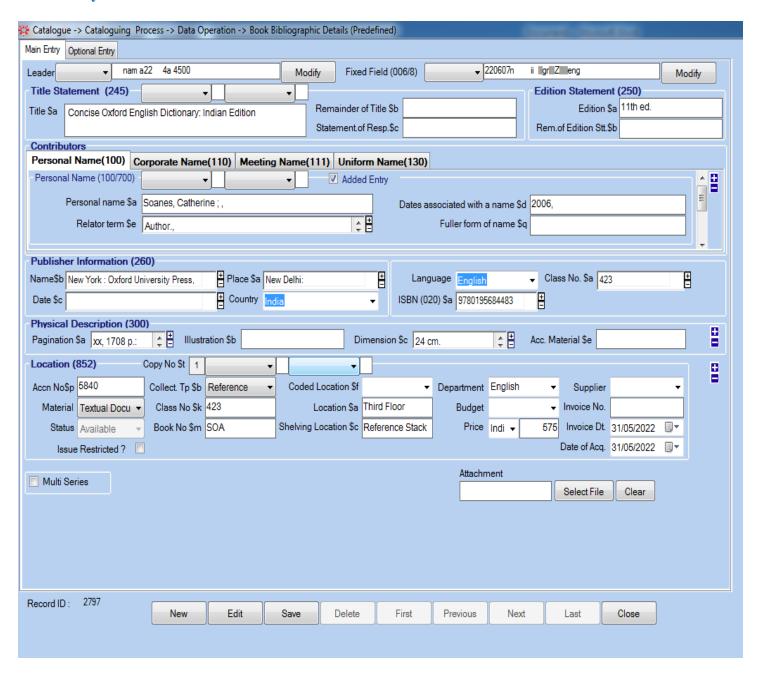

#### **CATALOGUING SERVICES IN SOUL 2.0**

It is used for existing of books and generating reports of accession Register, Barcode, Spine Label etc.

### **Data Entry of Books**