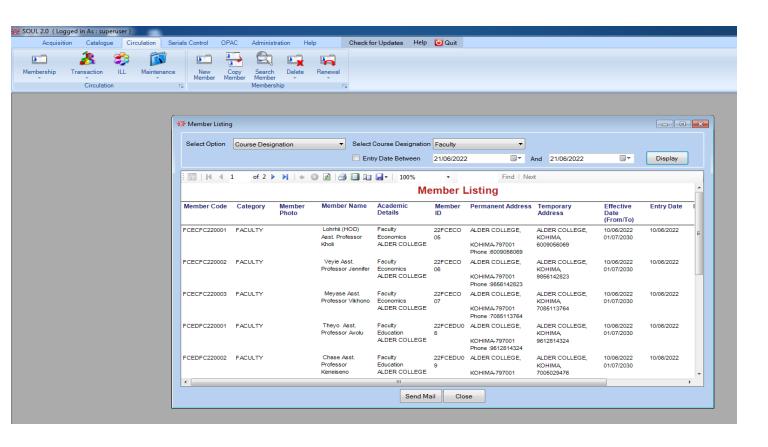

# **Circulation Process for Member List in SOUL 2.0 ILMS (Faculty & Student)**

To circulate books and enter new members, it is shown below:

## **Faculty list**