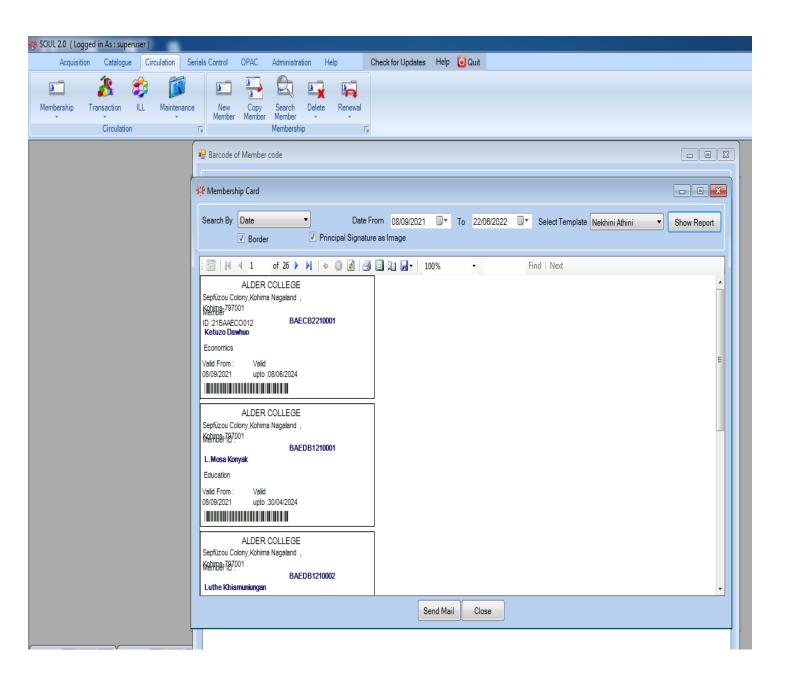

At

Alder College Library Services using SOUL 2.0 Software



# Some of the functions provided in ILMS Software are shown below:

### OPAC (online Public Access Catalogue) Services for the Library Users in Alder College Library:



# **Circulation Process for Member List in SOUL 2.0 ILMS (Faculty & Student)**

To circulate books and enter new members, it is shown below:

#### **Category List**



## **Faculty list**



#### **Student list**



## **Library Member card for the Teachers and Students**



#### **CATALOGUING SERVICES IN SOUL 2.0**

It is used for existing of books and generating reports of accession Register, Barcode, Spine Label etc.



### **Data Entry of Books**