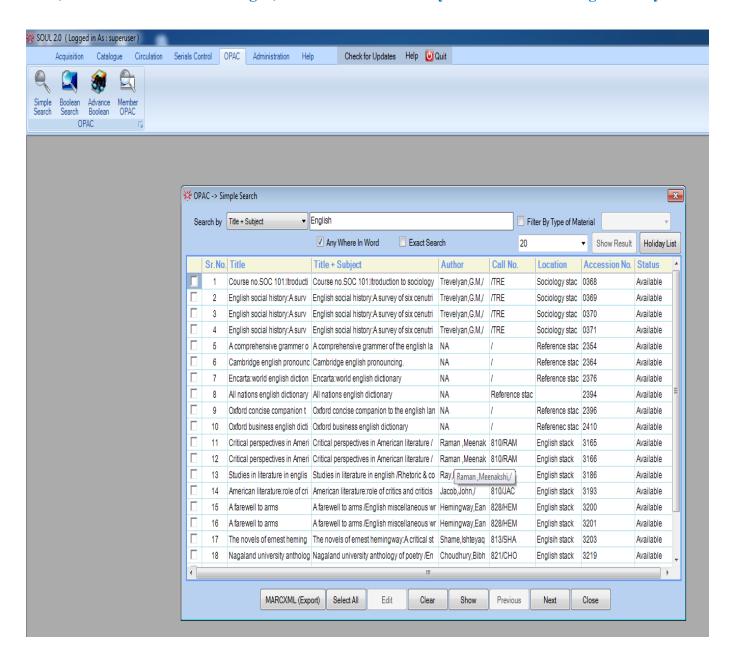

### OPAC (online Public Access Catalogue) Services for the Library Users in Alder College Library: