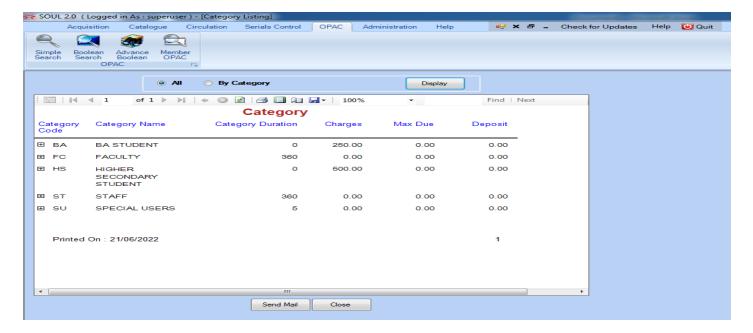

At

Alder College Library Services using SOUL 2.0 Software



# Some of the functions provided in ILMS Software are shown below:

### OPAC (online Public Access Catalogue) Services for the Library Users in Alder College Library:



# **Circulation Process for Member List in SOUL 2.0 ILMS (Faculty & Student)**

To circulate books and enter new members, it is shown below:

#### **Category List**



## **Faculty list**



#### **Student list**



## **Library Member card for the Teachers and Students**



#### **CATALOGUING SERVICES IN SOUL 2.0**

It is used for existing of books and generating reports of accession Register, Barcode, Spine Label etc.



### **Data Entry of Books**